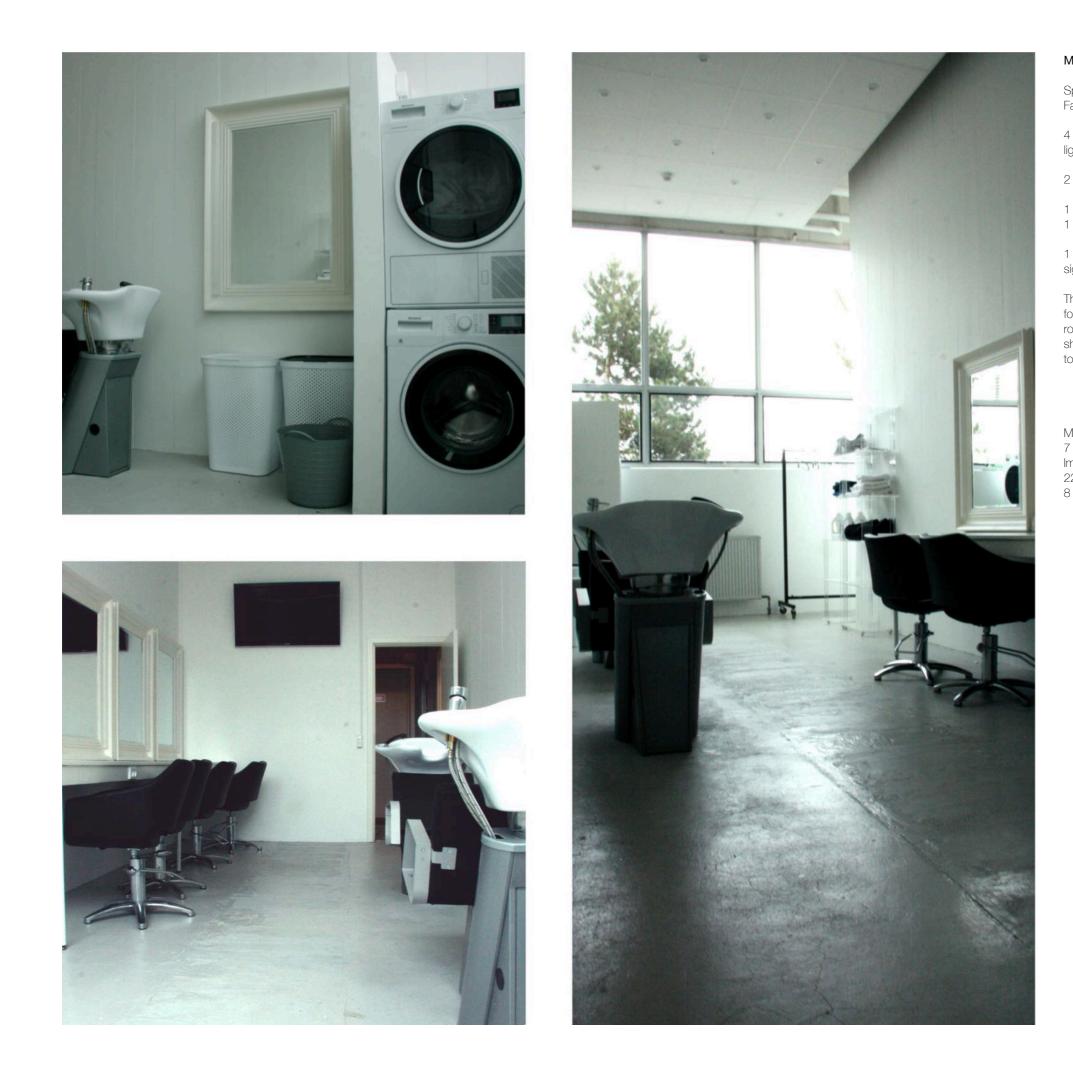

### MAKE UP

Spacious Make Up and Stylist Facility

4 chairs with mirror and proper lighting

2 professional chairs

1 Washer 1 Dryer

1 linked Monitor for routing signals.

The windows faces East and for most of the day leaves the room with a soft northern light shadowless making it easier to control lighting artificial.

Metric: 7 meters \* 2,69 meters Imperial: 22 feet 11 inch\* 8 feet 9 inch