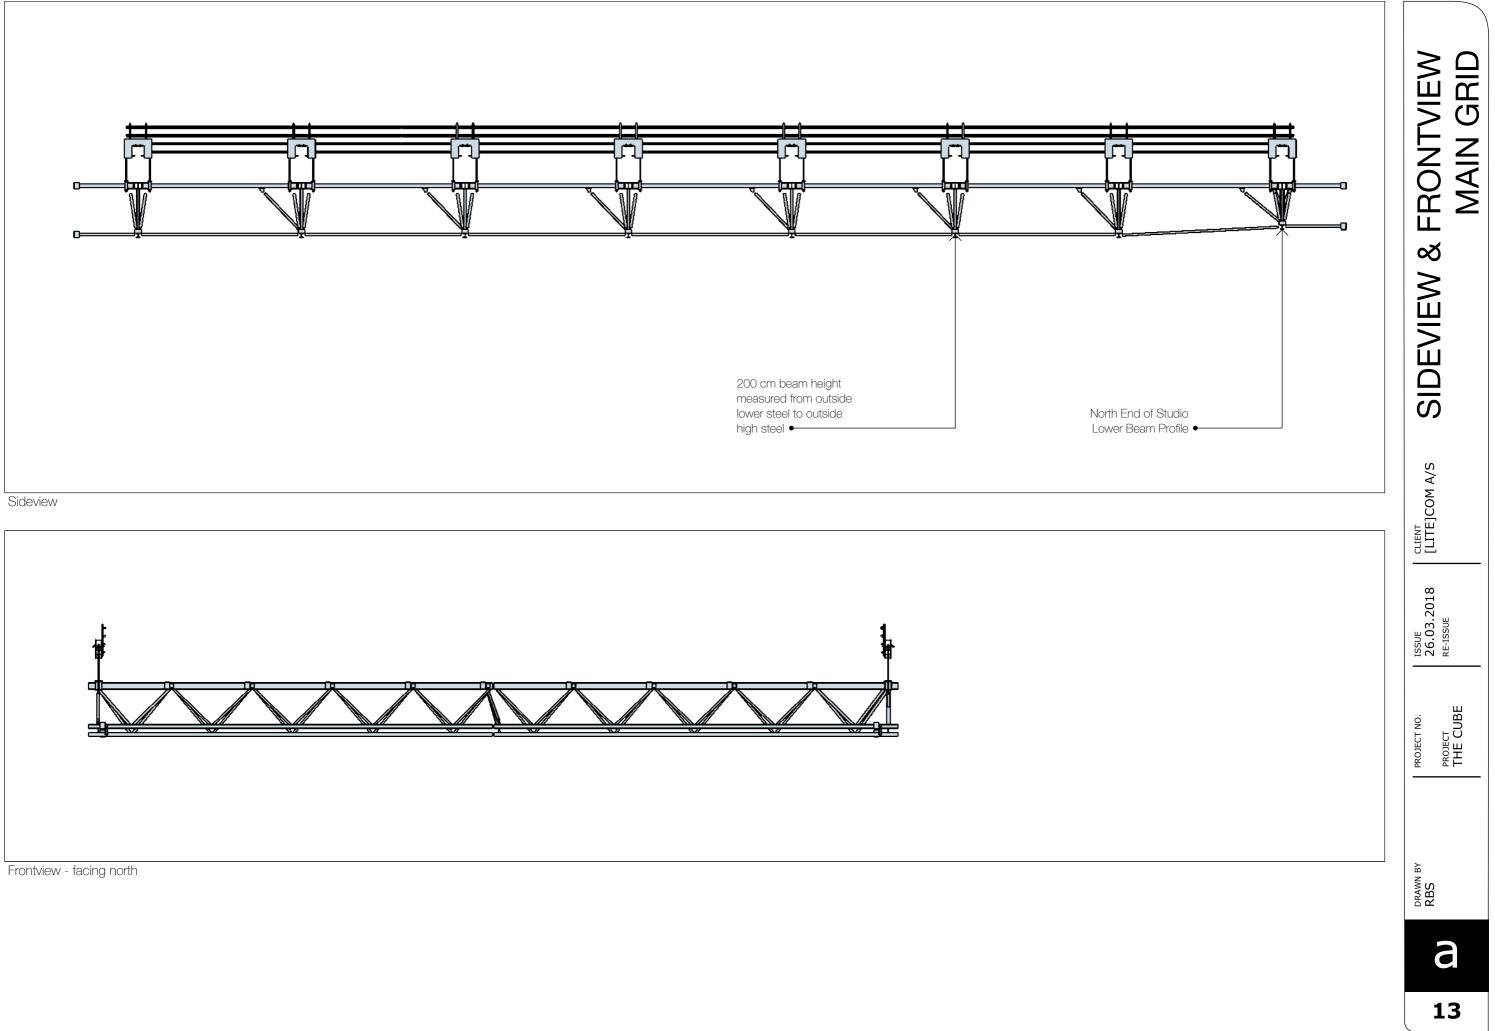

Trim height in the Prepzone: Metric: 16 meters Imperial: 52 feet 5 inch

Wide: Metric 27,9 meters free area 30 meters total Imperial: 91 feet 6 inch free area 98 feet 5 inch total

Length: Metric: 45 meters Imperial: 147 feet 7 inch