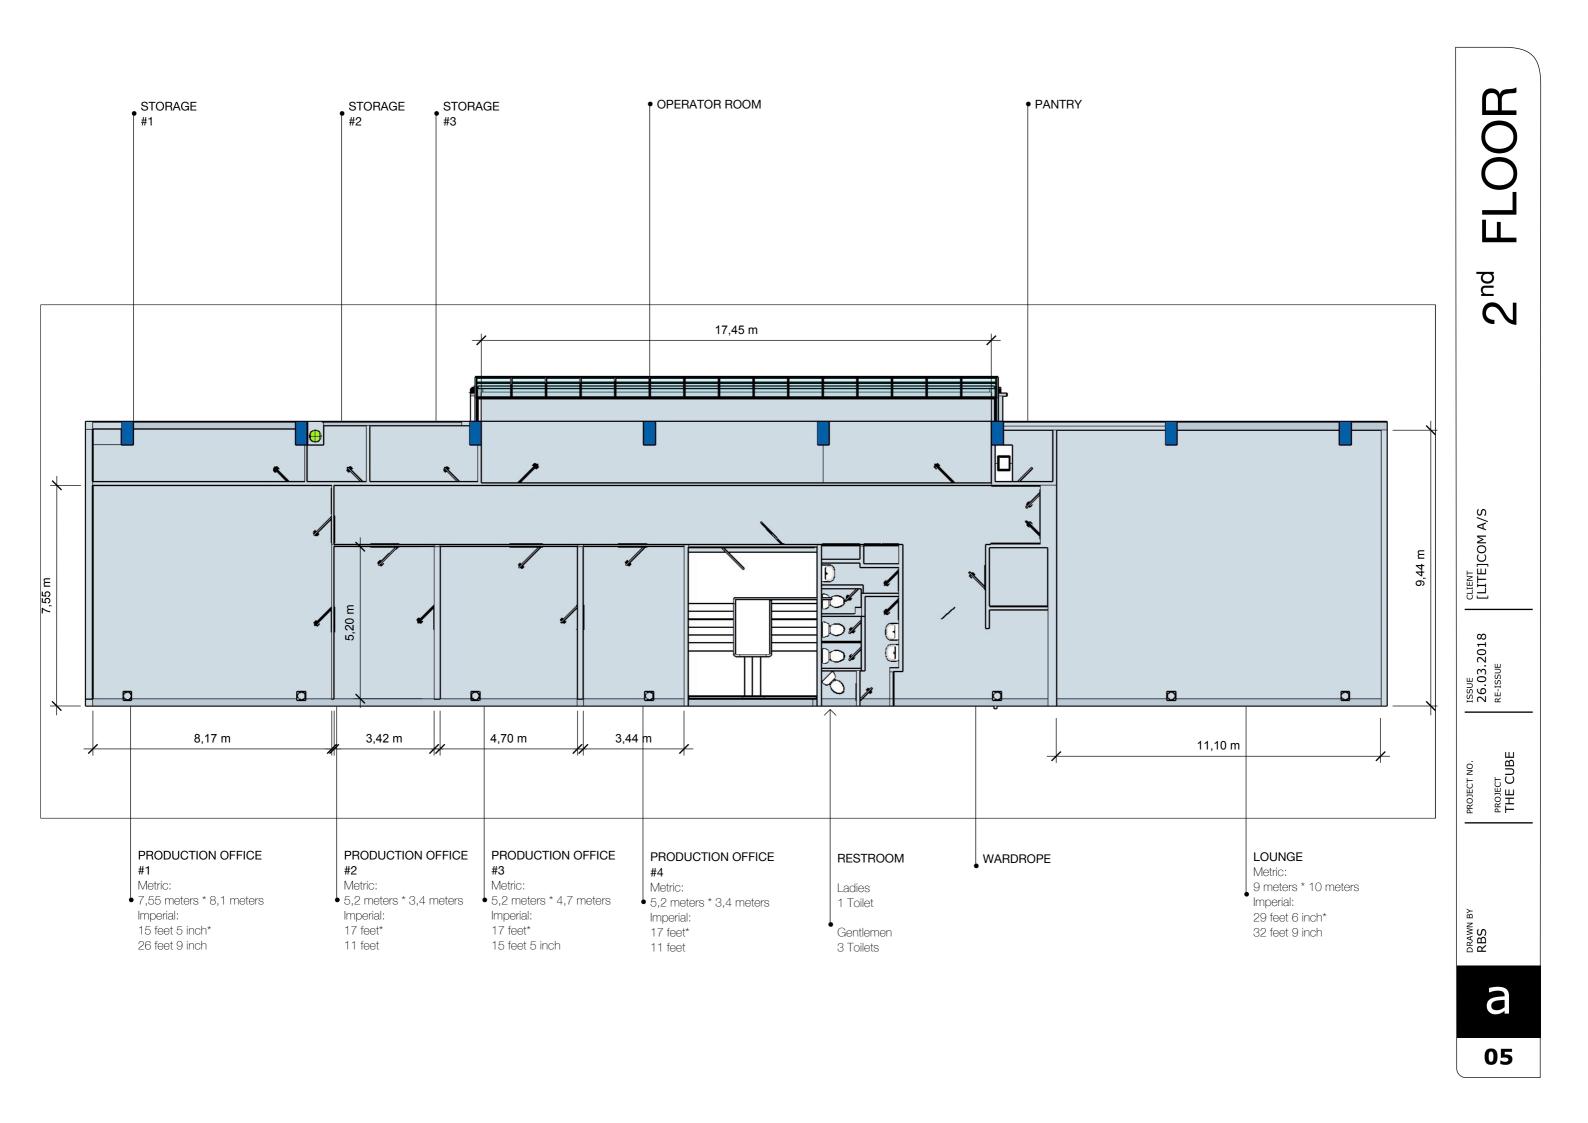

g heat even on cold winter day.

Step into capsule of history, feel the and see the installments build back in 1960's delivered by historical museum of NKT holding.

#### Data of the Building

Adress: 230 Priorparken, DK-2605 Brøndby, Denmark

Year of Construction: 1958 -1960

Originally Purpose: High Power Laboratorie

Builder: Nordiske Kabel- og Traadfabriker

Arcitect: Kaj Stensballe

Trim height in the Prepzone: Metric: 16 meters Imperial: 52 feet 5 inch

Wide: Metric 27,9 meters free area 30 meters total Imperial: 91 feet 6 inch free area 98 feet 5 inch total

Length: Metric: 45 meters Imperial: 147 feet 7 inch

Area:

Metric: Free workspace: 1255,5 sqm complete area 1350 sqm

Imperial: Free workspace: 13377 sqf complete area 14406 sqf Imperial:

Power Supply: 3 \* 1500 amps





































PA Sound only/part of the evacuation system -

#### POWER DISTRIBUTION UNIT PDU TYPE #1

POWER IN: The PDU is feeded from the mains in the House Facility own Transformer station. 3\*400A

#### POWER OUT

| 1 pcs | 400A        | Powerlock |
|-------|-------------|-----------|
| 2 pcs | CEE 125*3 A | RED PCE   |
| 6 pcs | CEE 63*3 A  | RED PCE   |

All breakers for outlets are position in the PDU



PA Sound only/part of the evacuation system -

#### POWER DISTRIBUTION UNIT PDU TYPE #2

POWER IN:

The PDU is feeded from the mains in the House Facility own Transformer station.  $3^{\star}400\mathrm{A}$ 

#### POWER OUT

| CEE 63*3 A | RED PCE                  |
|------------|--------------------------|
| CEE 32*3 A | RED PCE                  |
| CEE 16*3 A | RED PC