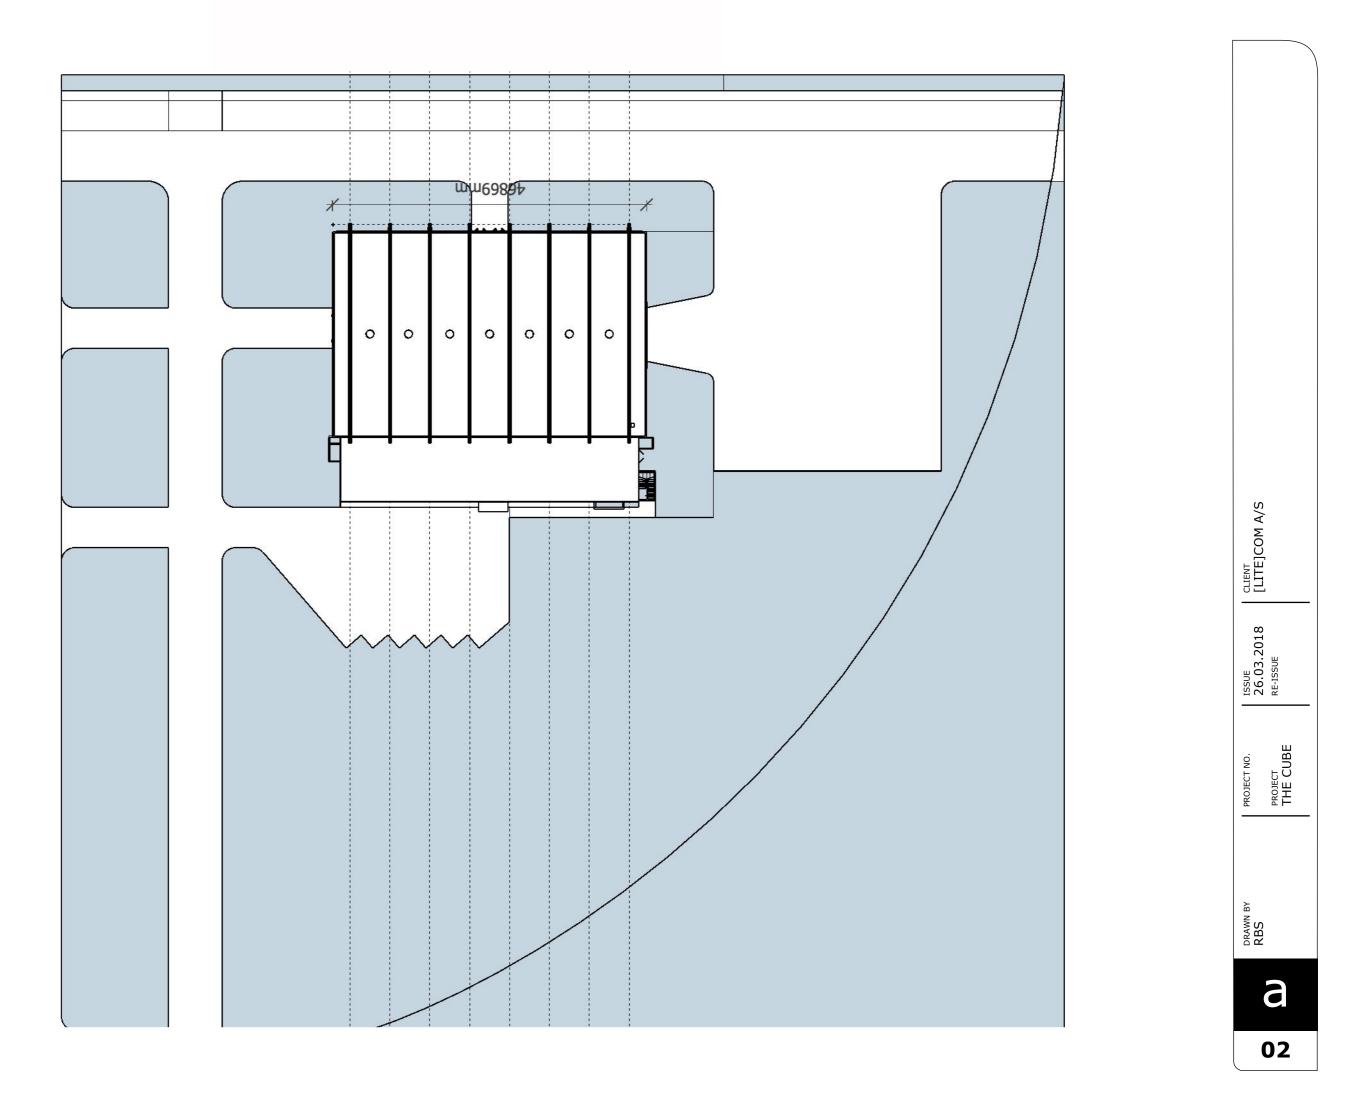

Trim height in the Prepzone: Metric: 16 meters Imperial: 52 feet 5 inch

Wide: Metric 27,9 meters free area 30 meters total Imperial: 91 feet 6 inch free area 98 feet 5 inch total

Length: Metric: 45 meters Imperial: 147 feet 7 inch

Area:

Metric: Free workspace: 1255,5 sqm complete area 1350 sqm

Imperial: Free workspace: 13377 sqf complete area 14406 sqf Imperial:

Power Supply: 3 \* 1500 amps

PA Sound only/part of the evacuation system -