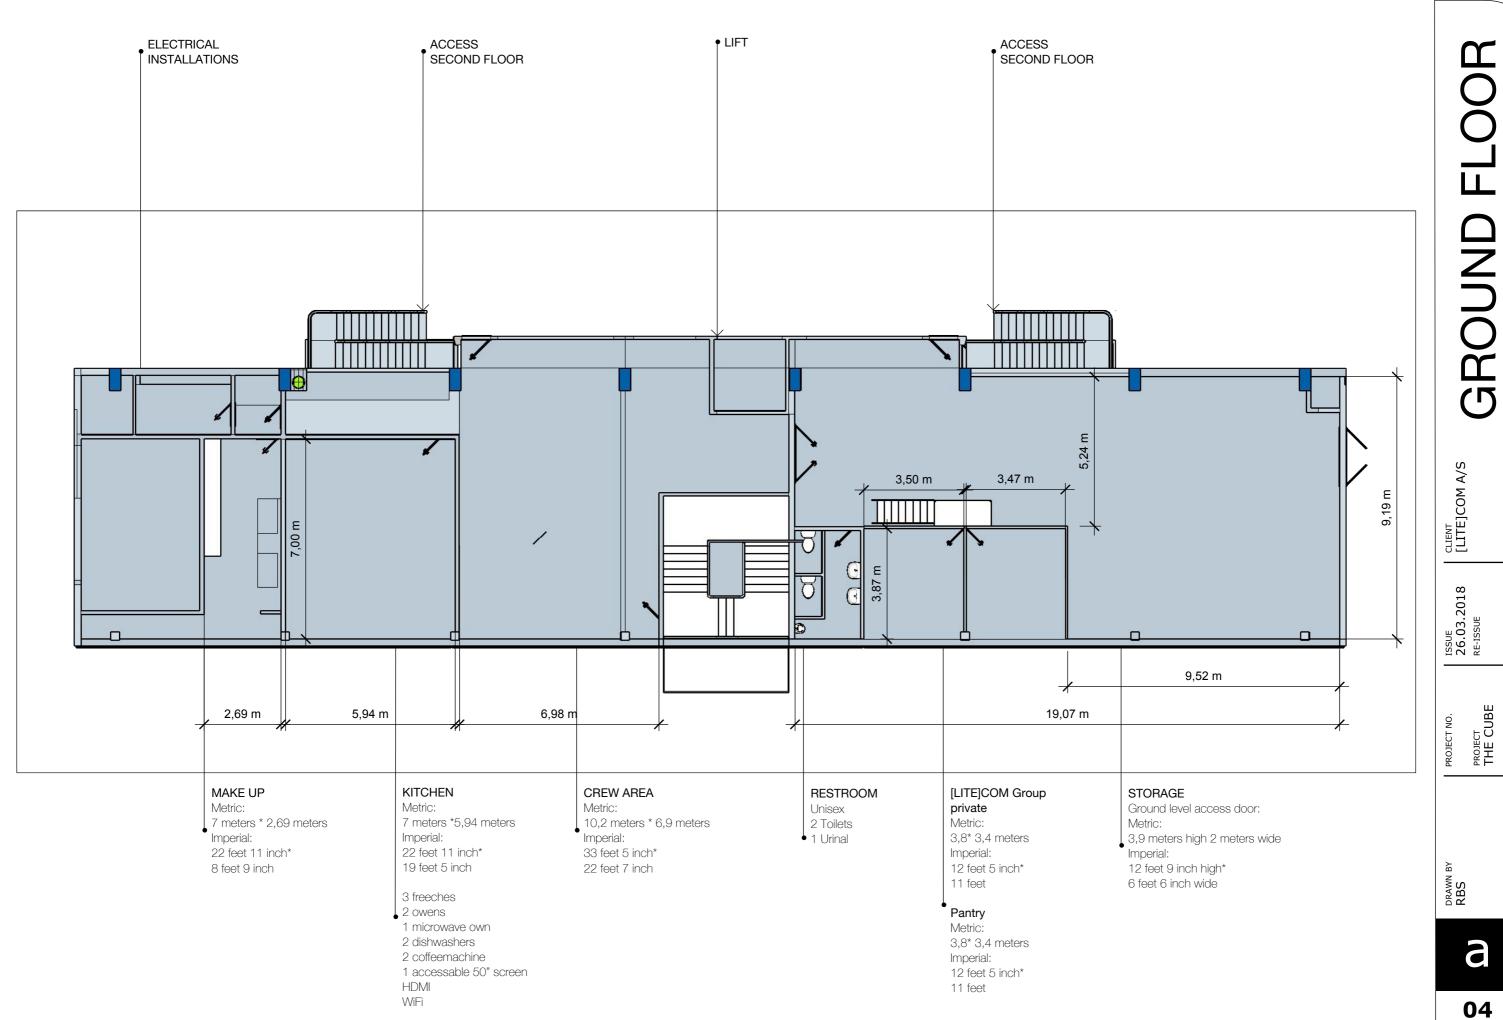

### MAKE UP

Spacious Make Up and Stylist Facility

4 chairs with mirror and proper lighting

2 professional chairs

1 Washer 1 Dryer

1 linked Monitor for routing signals.

The windows faces East and for most of the day leaves the room with a soft northern light shadowless making it easier to control lighting artificial.

Metric: 7 meters \* 2,69 meters Imperial: 22 feet 11 inch\* 8 feet 9 inch