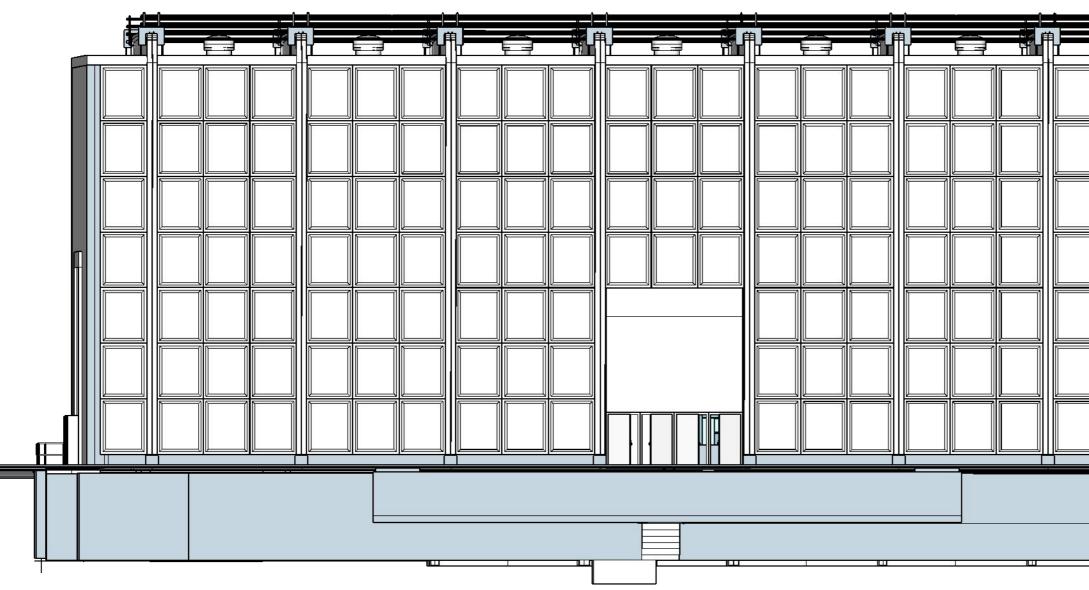

#### Data of the Building

Adress: 230 Priorparken, DK-2605 Brøndby, Denmark

Year of Construction: 1958 -1960

Originally Purpose: High Power Laboratorie

Builder: Nordiske Kabel- og Traadfabriker

Arcitect: Kaj Stensballe

Trim height in the Prepzone: Metric: 16 meters Imperial: 52 feet 5 inch

Wide: Metric 27,9 meters free area 30 meters total Imperial: 91 feet 6 inch free area 98 feet 5 inch total

Length: Metric: 45 meters Imperial: 147 feet 7 inch

Area:

Metric: Free workspace: 1255,5 sqm complete area 1350 sqm

Imperial: Free workspace: 13377 sqf complete area 14406 sqf Imperial:

Power Supply: 3 \* 1500 amps

PA Sound only/part of the evacuation system -