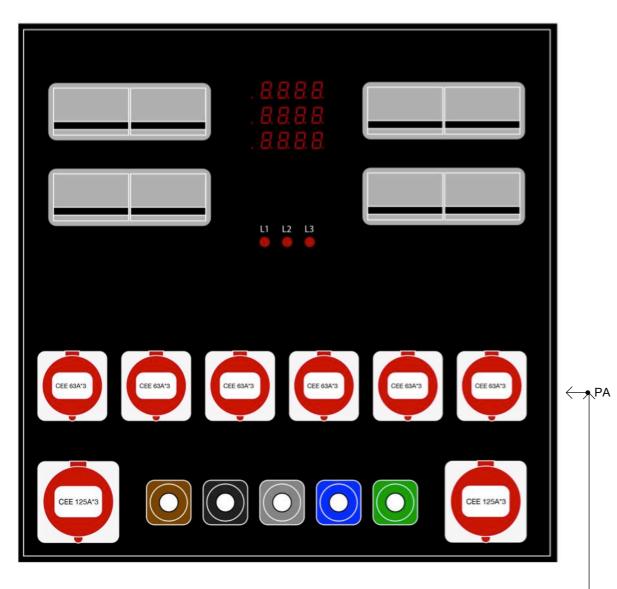

#### POWER DISTRIBUTION UNIT PDU TYPE #1

POWER IN: The PDU is feeded from the mains in the House Facility own Transformer station. 3\*400A

#### POWER OUT

| 1 pcs | 400A        | Powerlock |
|-------|-------------|-----------|
| 2 pcs | CEE 125*3 A | RED PCE   |
| 6 pcs | CEE 63*3 A  | RED PCE   |

All breakers for outlets are position in the PDU