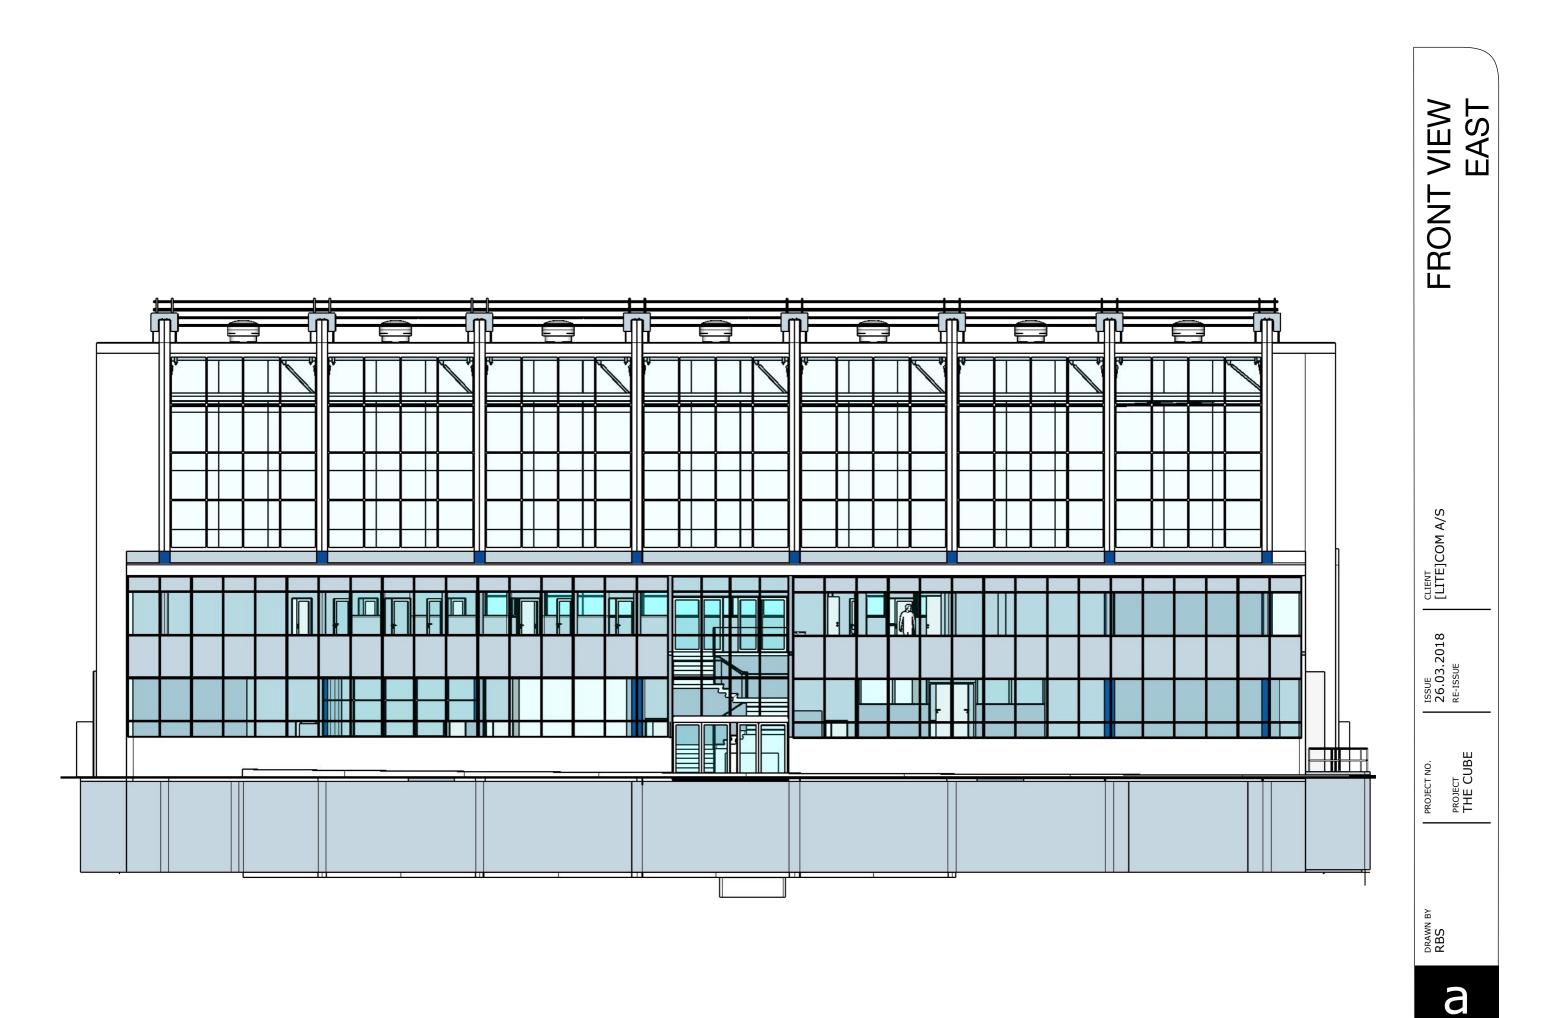

#### Data of the Building

Adress: 230 Priorparken, DK-2605 Brøndby, Denmark

Year of Construction: 1958 -1960

Originally Purpose: High Power Laboratorie

Builder: Nordiske Kabel- og Traadfabriker

Arcitect: Kaj Stensballe

Trim height in the Prepzone: Metric: 16 meters Imperial: 52 feet 5 inch

Wide: Metric 27,9 meters free area 30 meters total Imperial: 91 feet 6 inch free area 98 feet 5 inch total

Length: Metric: 45 meters Imperial: 147 feet 7 inch

Area:

Metric: Free workspace: 1255,5 sqm complete area 1350 sqm

Imperial: Free workspace: 13377 sqf complete area 14406 sqf Imperial:

Power Supply: 3 \* 1500 amps

PA Sound only/part of the evacuation system -