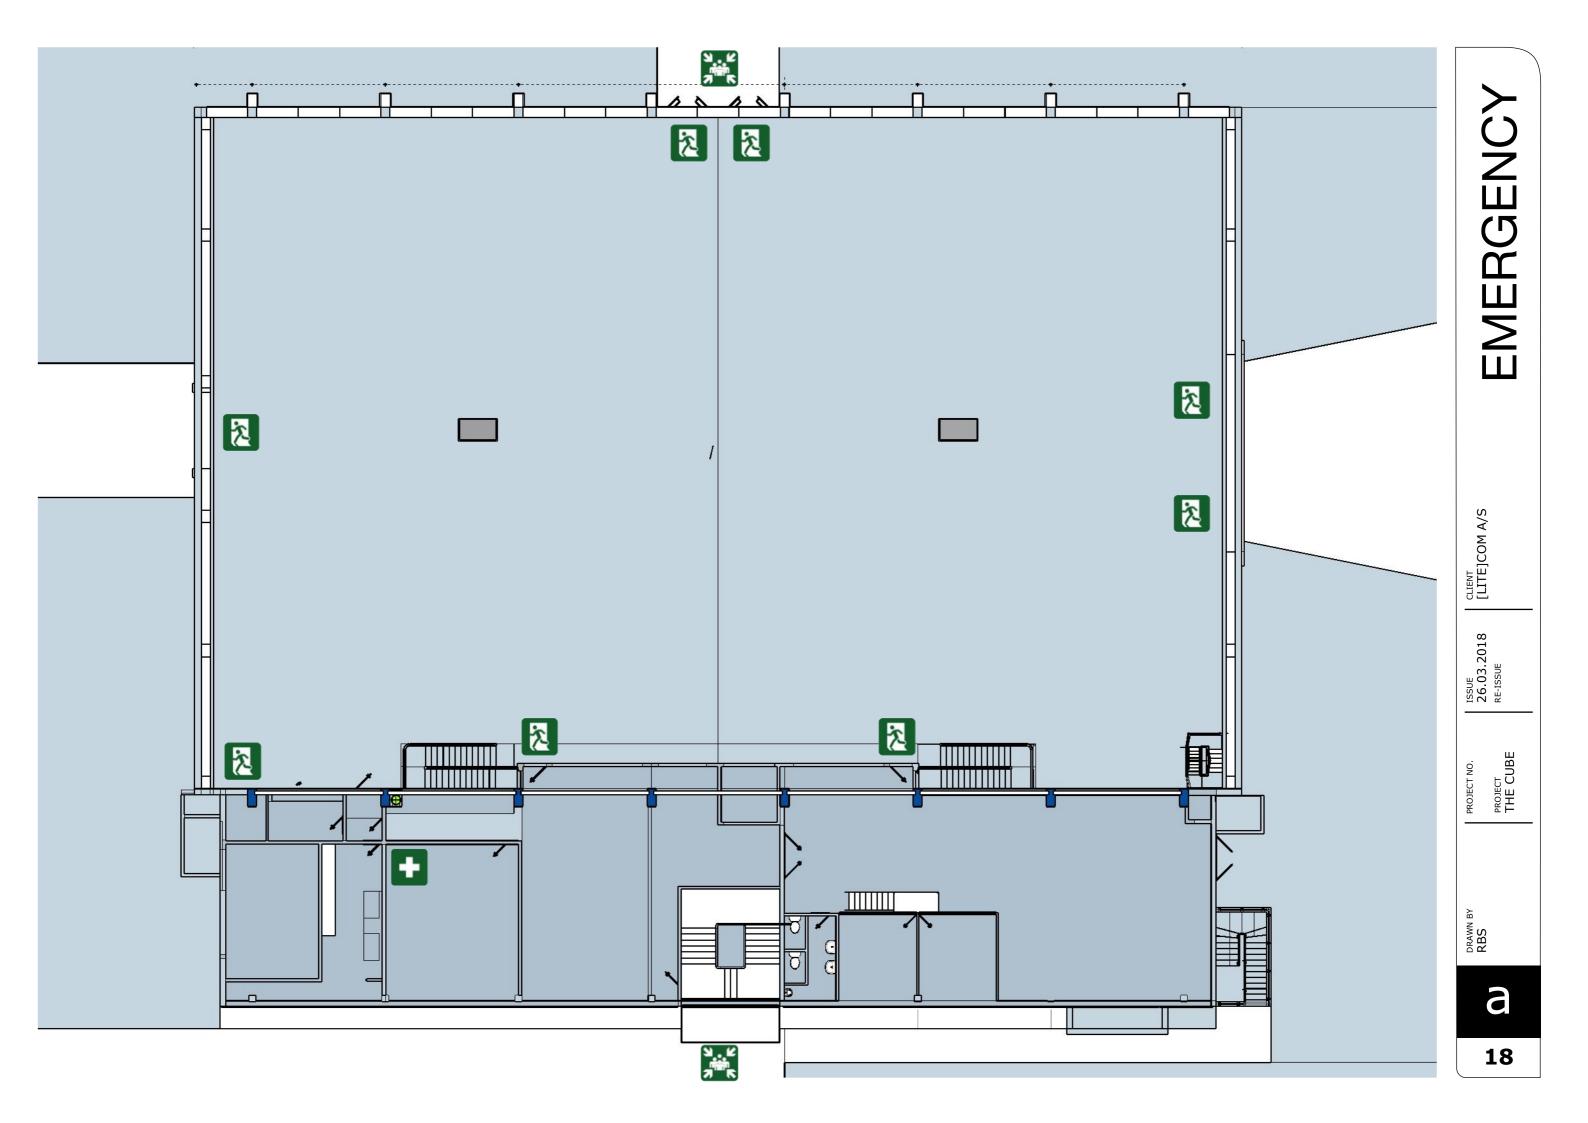

#### Data of the Building

Adress: 230 Priorparken, DK-2605 Brøndby, Denmark

Year of Construction: 1958 -1960

Originally Purpose: High Power Laboratorie

Builder: Nordiske Kabel- og Traadfabriker

Arcitect: Kaj Stensballe

Trim height in the Prepzone: Metric: 16 meters Imperial: 52 feet 5 inch

Wide: Metric 27,9 meters free area 30 meters total Imperial: 91 feet 6 inch free area 98 feet 5 inch total

Length: Metric: 45 meters Imperial: 147 feet 7 inch

Area:

Metric: Free workspace: 1255,5 sqm complete area 1350 sqm

Imperial: Free workspace: 13377 sqf complete area 14406 sqf Imperial:

Power Supply: 3 \* 1500 amps

PA Sound only/part of the evacuation system -