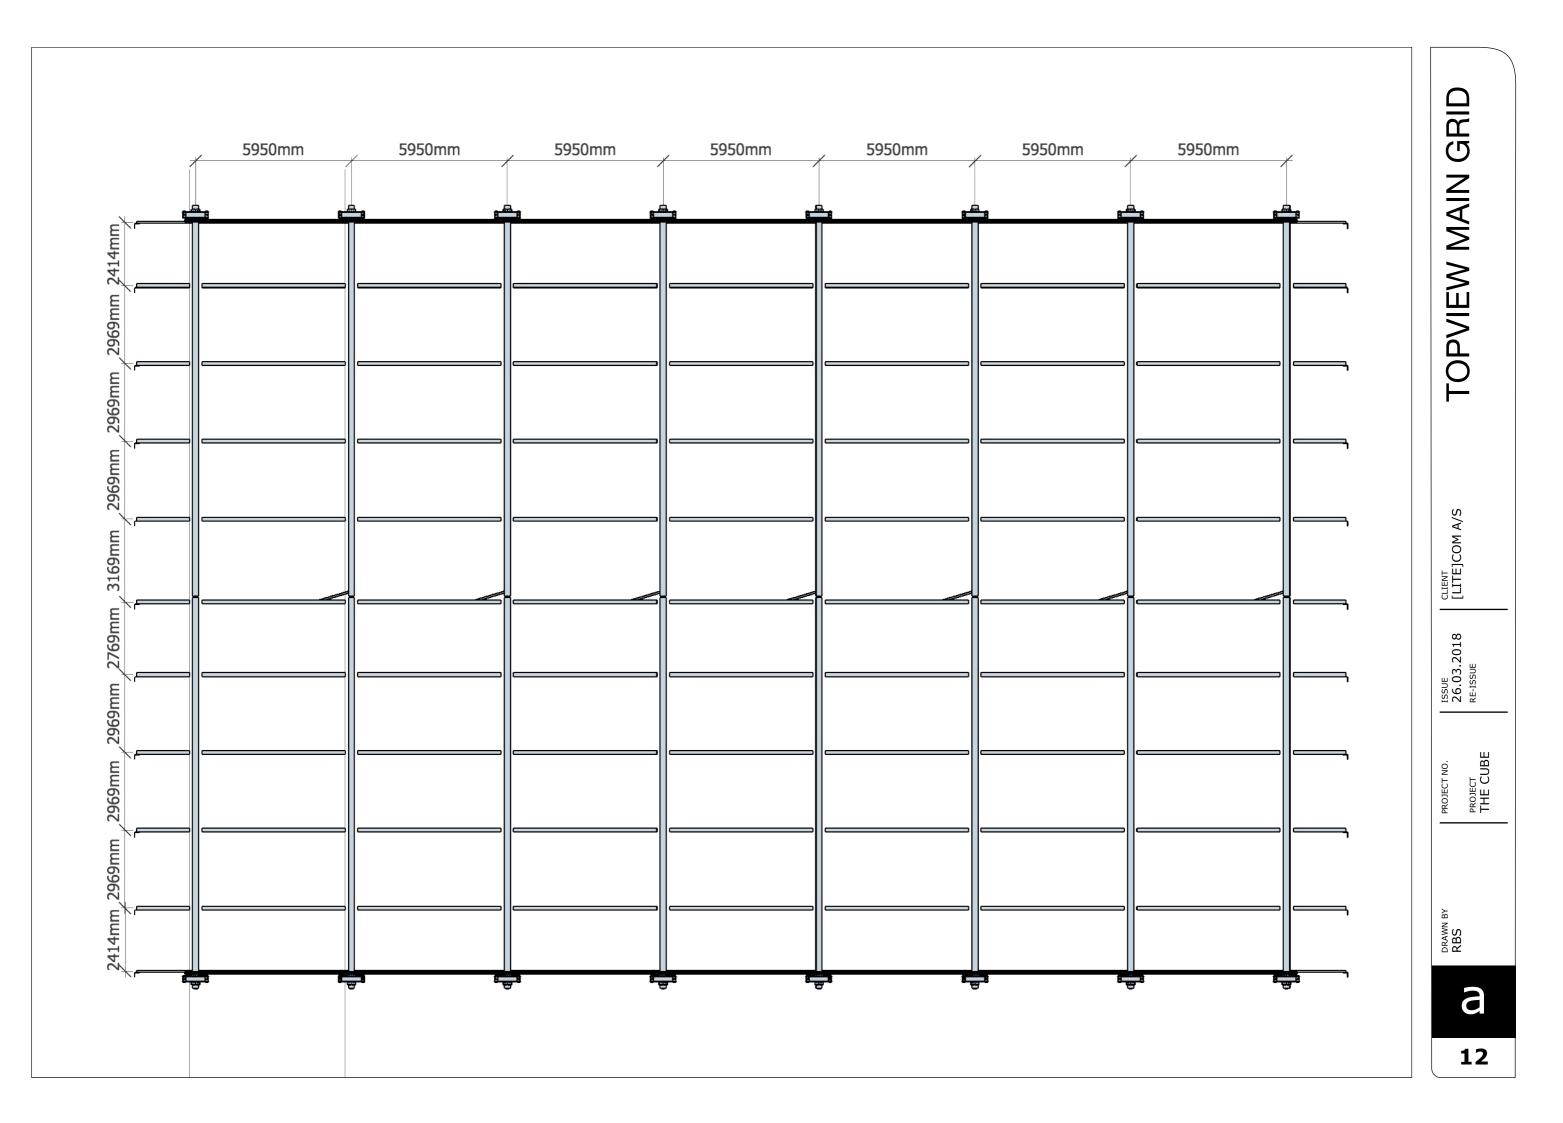

Trim height in the Prepzone: Metric: 16 meters Imperial: 52 feet 5 inch

Wide: Metric 27,9 meters free area 30 meters total Imperial: 91 feet 6 inch free area 98 feet 5 inch total

Length: Metric: 45 meters Imperial: 147 feet 7 inch

Area:

Metric: Free workspace: 1255,5 sqm complete area 1350 sqm

Imperial: Free workspace: 13377 sqf complete area 14406 sqf Imperial:

Power Supply: 3 \* 1500 amps

PA Sound only/part of the evacuation system -