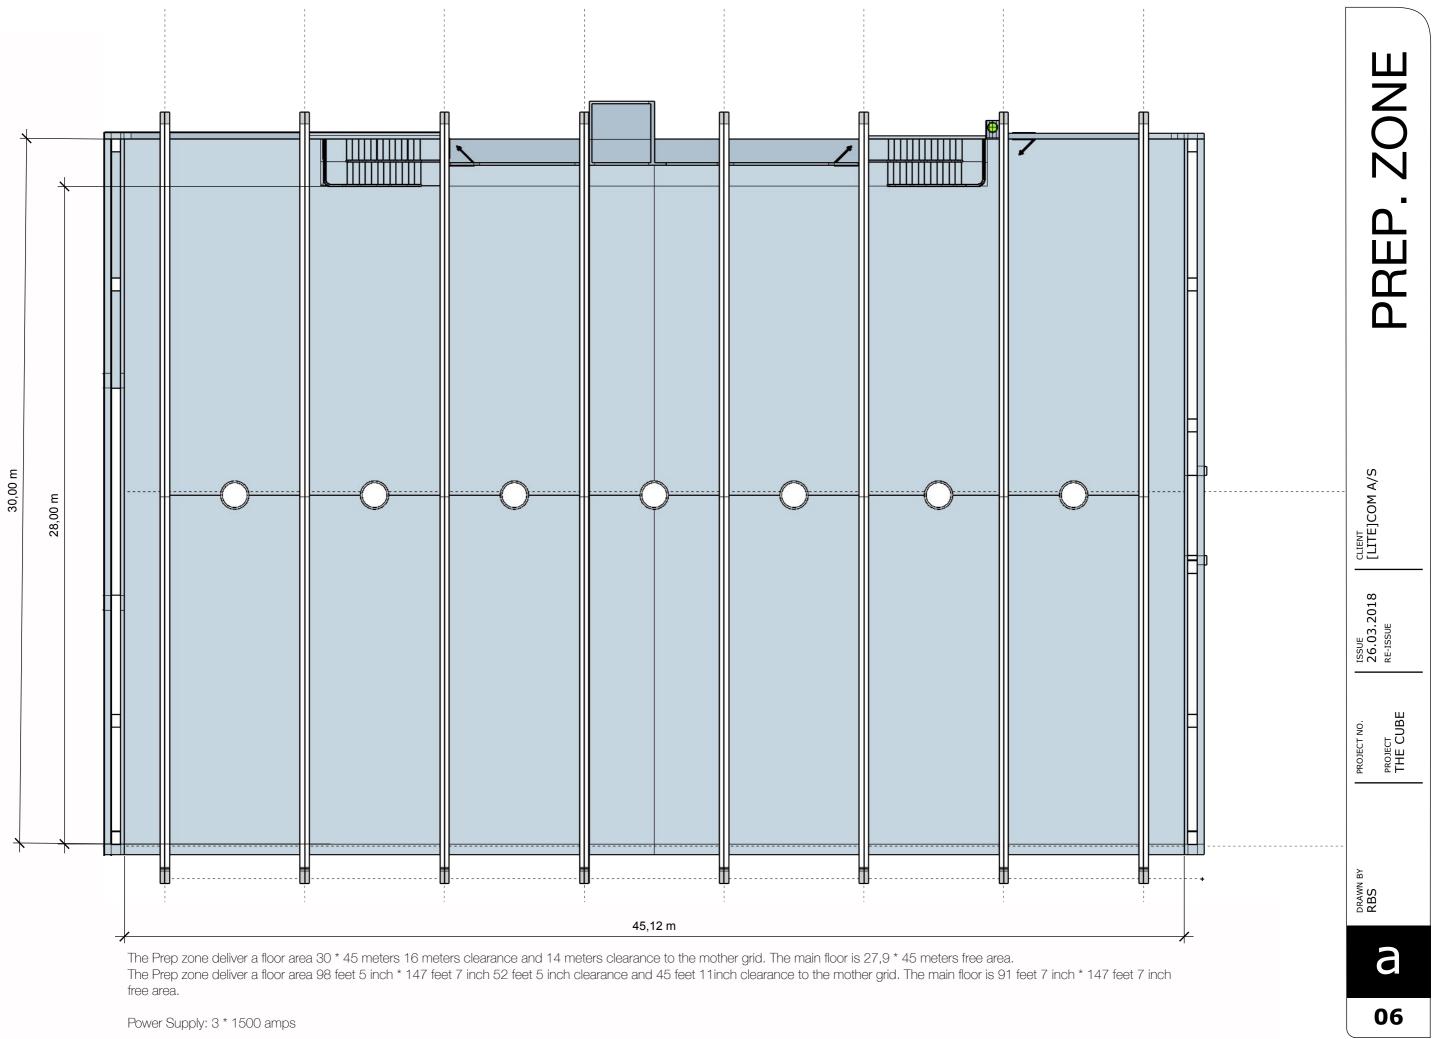

Trim height in the Prepzone: Metric: 16 meters Imperial: 52 feet 5 inch

Wide: Metric 27,9 meters free area 30 meters total Imperial: 91 feet 6 inch free area 98 feet 5 inch total

Length: Metric: 45 meters Imperial: 147 feet 7 inch

Area:

Metric: Free workspace: 1255,5 sqm complete area 1350 sqm

Imperial: Free workspace: 13377 sqf complete area 14406 sqf Imperial:

Power Supply: 3 \* 1500 amps

PA Sound only/part of the evacuation system -