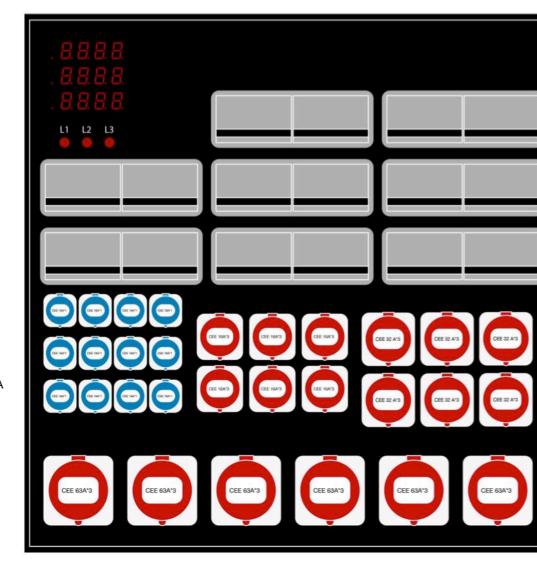

#### POWER DISTRIBUTION UNIT PDU TYPE #1

POWER IN: The PDU is feeded from the mains in the House Facility own Transformer station. 3\*400A

#### POWER OUT

| 1 pcs | 400A        | Powerlock |
|-------|-------------|-----------|
| 2 pcs | CEE 125*3 A | RED PCE   |
| 6 pcs | CEE 63*3 A  | RED PCE   |

All breakers for outlets are position in the PDU

#### POWER DISTRIBUTION UNIT PDU TYPE #2

POWER IN:

The PDU is feeded from the mains in the House Facility own Transformer station.  $3^{\star}400\mathrm{A}$ 

#### POWER OUT

| CEE 63*3 A | RED PCE                  |
|------------|--------------------------|
| CEE 32*3 A | RED PCE                  |
| CEE 16*3 A | RED PCE                  |
| CEE 16*1 A | BLUE PCE                 |
|            | CEE 32*3 A<br>CEE 16*3 A |

All breakers for outlets are position in the PDU

A Hotels Vibeholms Allé 19-23, 2605 Brøndby

P. +45 43 20 22 22 E. info@ahotels.dk www.a-hotel.com/da/danmark/

Free Wi-fi Free Parking

Distance to the CubeBy car1 minuteby foot8 minutes