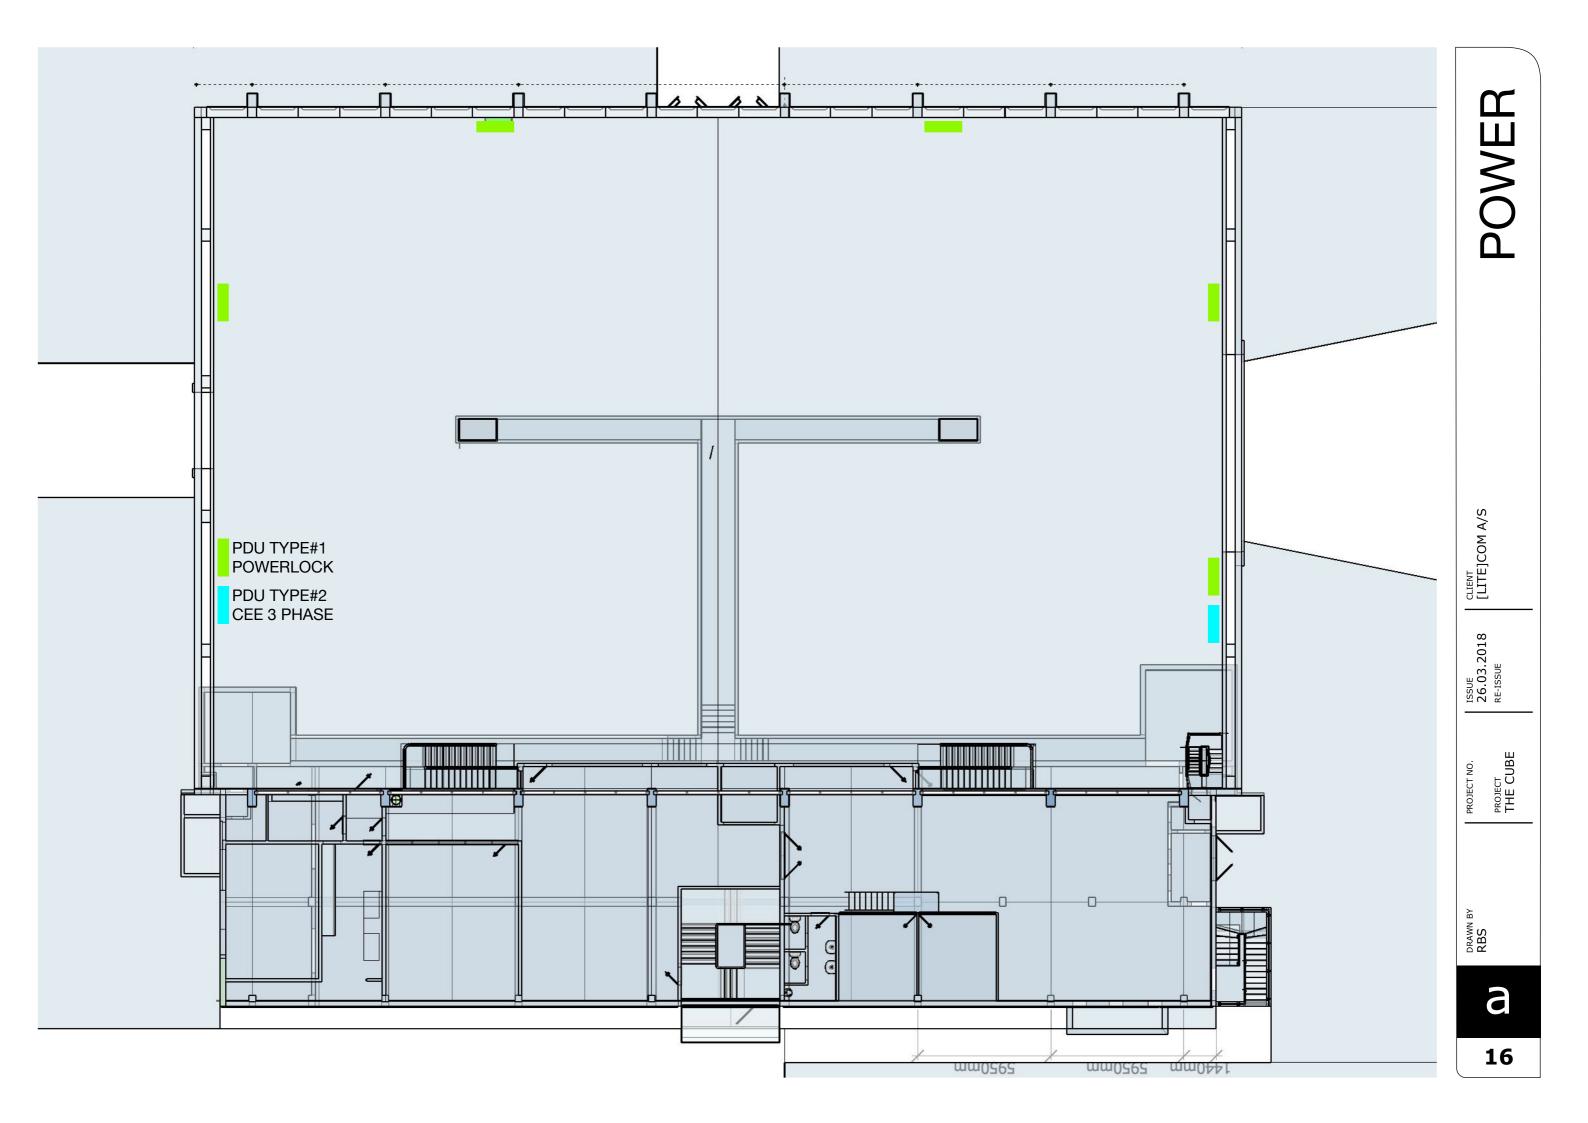

#### POWER DISTRIBUTION UNIT PDU TYPE #1

POWER IN: The PDU is feeded from the mains in the House Facility own Transformer station. 3\*400A

#### POWER OUT

| 1 pcs | 400A        | Powerlock |
|-------|-------------|-----------|
| 2 pcs | CEE 125*3 A | RED PCE   |
| 6 pcs | CEE 63*3 A  | RED PCE   |

All breakers for outlets are position in the PDU

#### POWER DISTRIBUTION UNIT PDU TYPE #2

POWER IN:

The PDU is feeded from the mains in the House Facility own Transformer station.  $3^{\star}400\mathrm{A}$ 

#### POWER OUT

| CEE 63*3 A | RED PCE                  |
|------------|--------------------------|
| CEE 32*3 A | RED PCE                  |
| CEE 16*3 A | RED PCE                  |
| CEE 16*1 A | BLUE PCE                 |
|            | CEE 32*3 A<br>CEE 16*3 A |