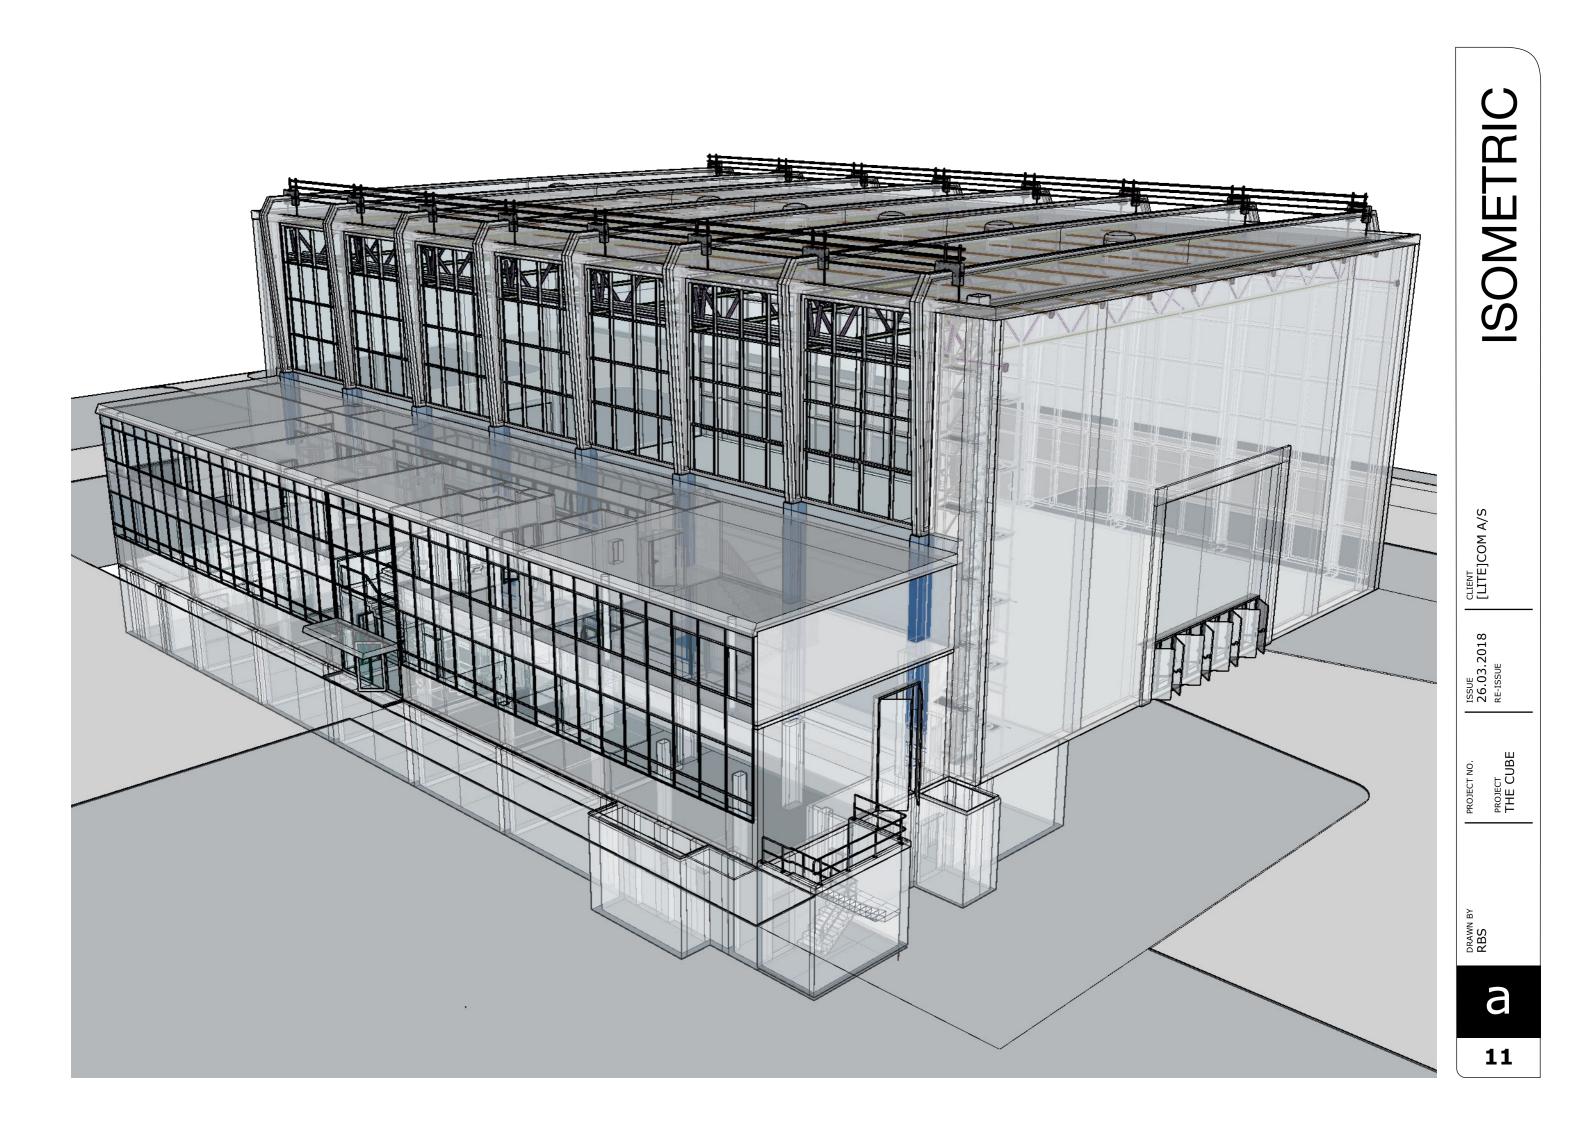

Trim height in the Prepzone: Metric: 16 meters Imperial: 52 feet 5 inch

Wide: Metric 27,9 meters free area 30 meters total Imperial: 91 feet 6 inch free area 98 feet 5 inch total

Length: Metric: 45 meters Imperial: 147 feet 7 inch

Area:

Metric: Free workspace: 1255,5 sqm complete area 1350 sqm

Imperial: Free workspace: 13377 sqf complete area 14406 sqf Imperial:

Power Supply: 3 \* 1500 amps

PA Sound only/part of the evacuation system -