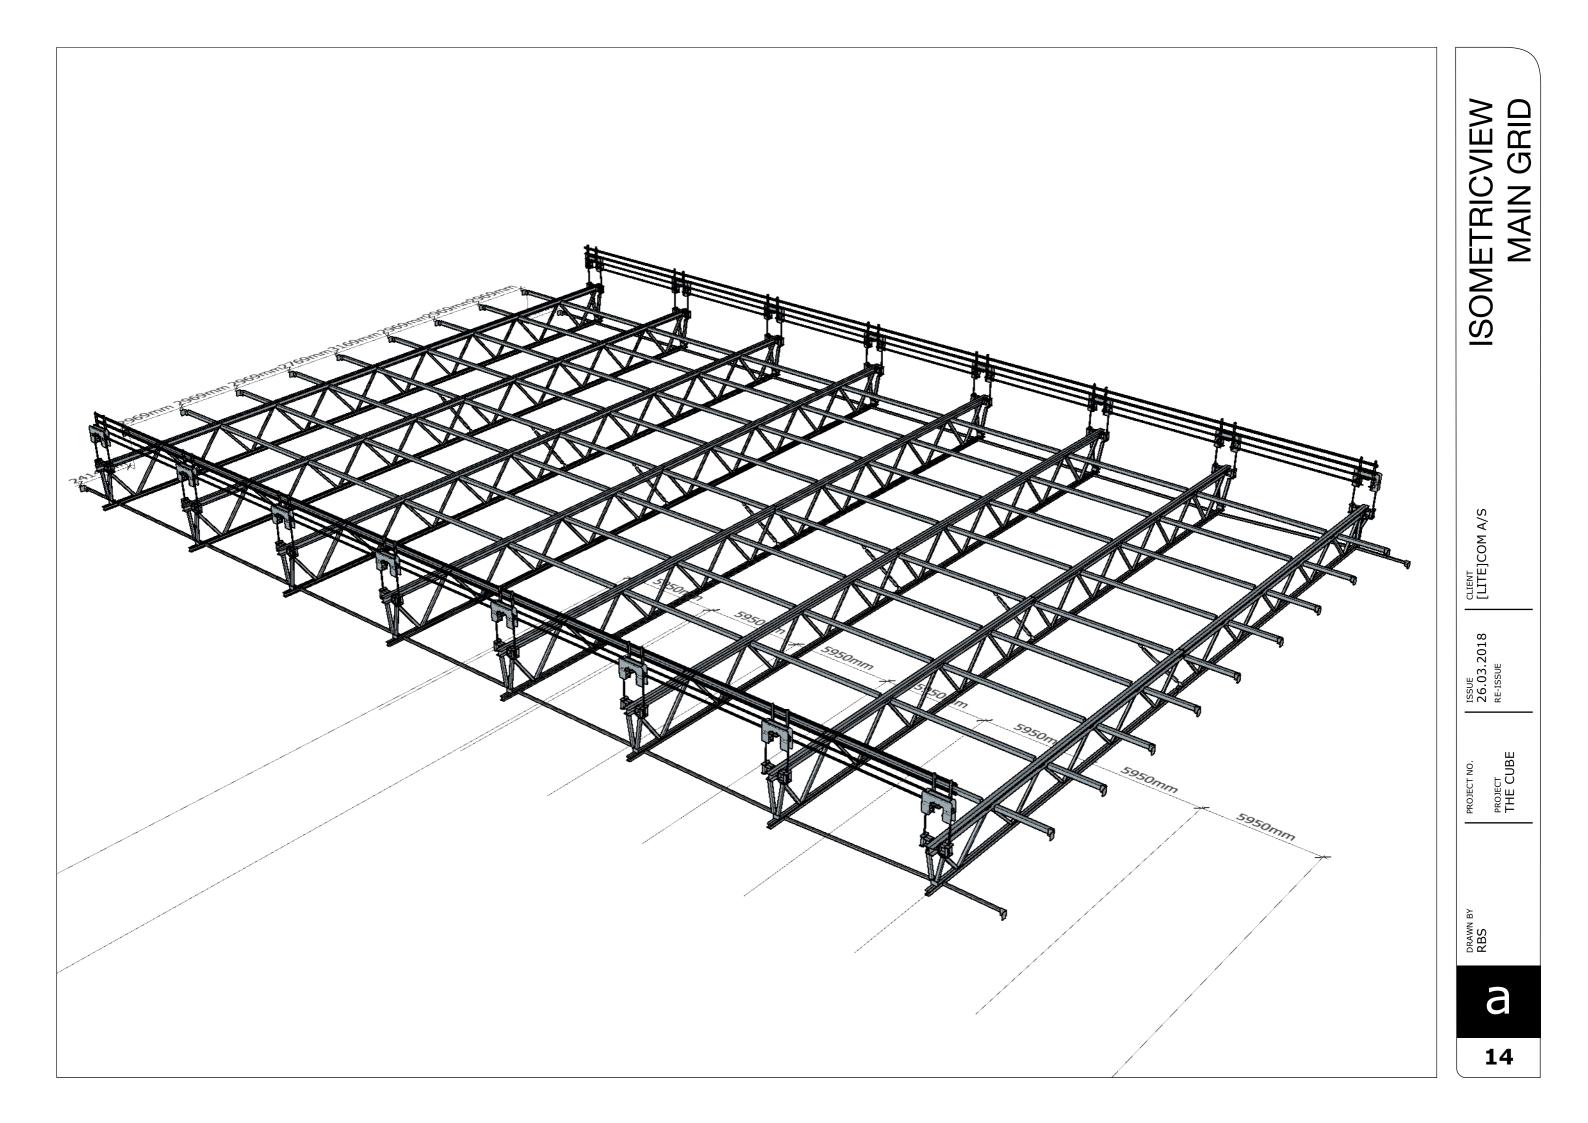

Trim height in the Prepzone: Metric: 16 meters Imperial: 52 feet 5 inch

Wide: Metric 27,9 meters free area 30 meters total Imperial: 91 feet 6 inch free area 98 feet 5 inch total

Length: Metric: 45 meters Imperial: 147 feet 7 inch