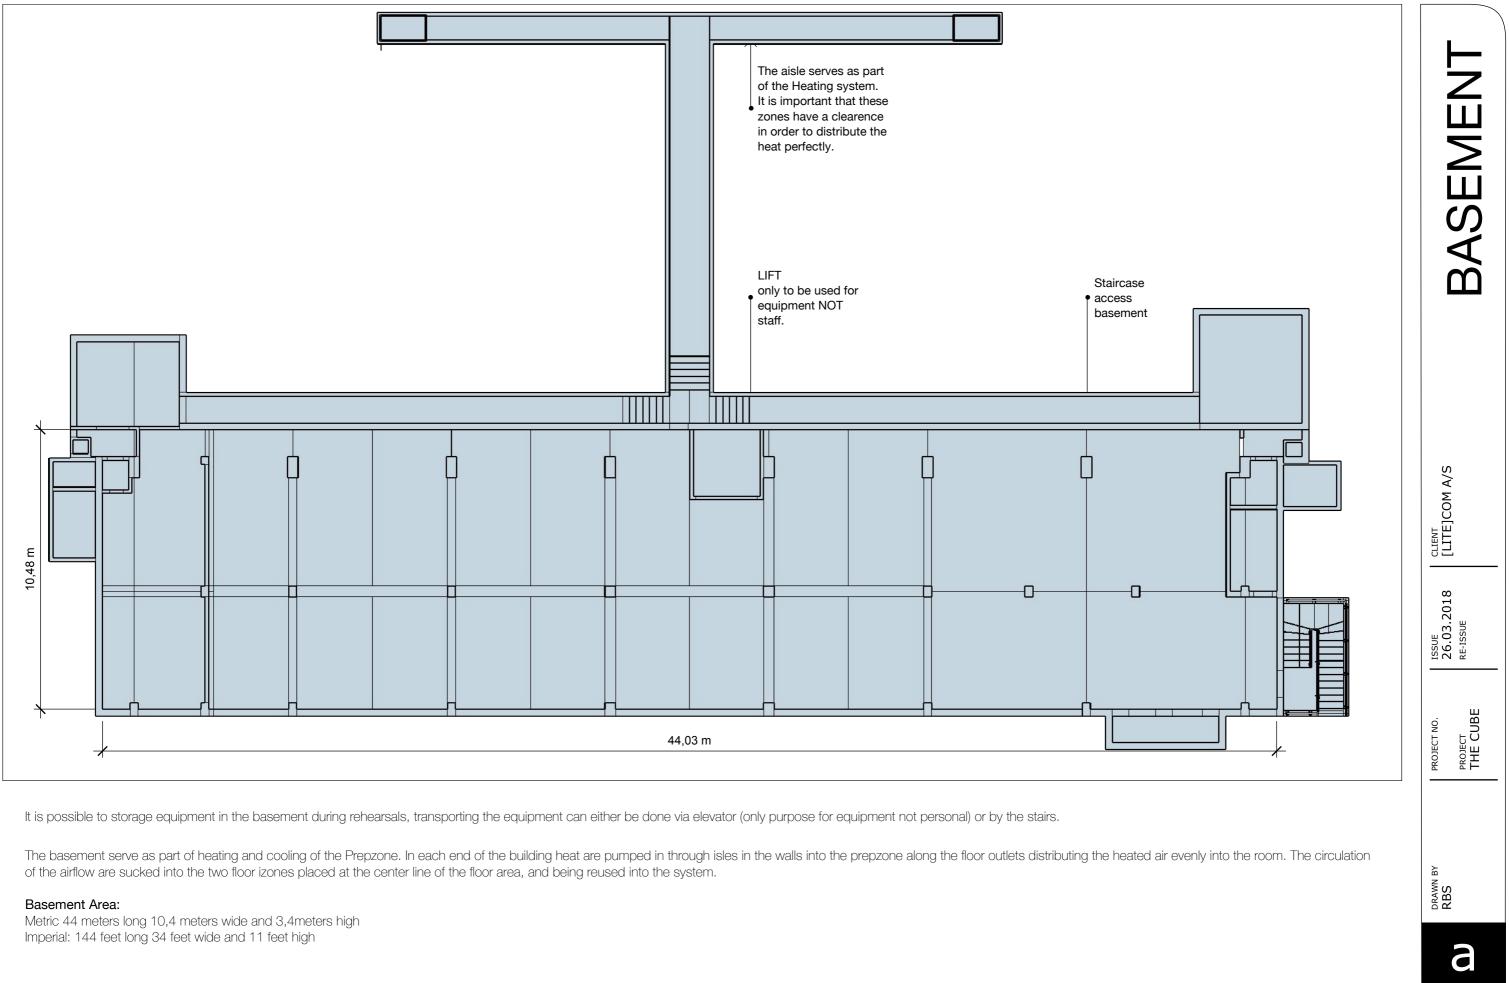

Trim height in the Prepzone: Metric: 16 meters Imperial: 52 feet 5 inch

Wide: Metric 27,9 meters free area 30 meters total Imperial: 91 feet 6 inch free area 98 feet 5 inch total

Length: Metric: 45 meters Imperial: 147 feet 7 inch

Area:

Metric: Free workspace: 1255,5 sqm complete area 1350 sqm

Imperial: Free workspace: 13377 sqf complete area 14406 sqf Imperial:

Power Supply: 3 \* 1500 amps

PA Sound only/part of the evacuation system -